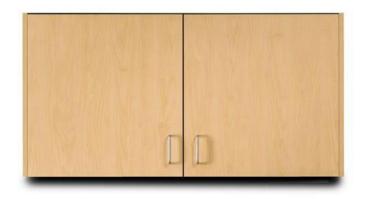

## Wall Cabinet w/ Two Doors 48in L Item# 8428CLT

This cabinet is the perfect solution for a clinic, office or exam room. Cabinet is shipped in pre-assembled units and is easy to install. Choose from 4 laminate colors.

## Features:

- Pre-assembled units save time
- Easy-clean, all laminate construction
- Tough chip resistant edgebanding
- Assembled with steel fasteners, not wood dowels
- Easy hook and rail wall cabinet installation
- Large color selection/match or complement
- Easily removes for relocation
- Manufactured with CARB I compliant panels
- One adjustable shelf
- Shipped assembled for easy installation
- Concealed, self-closing, Euro-style door hinges
- Easily mounts with hook and wall rail mounting system

## Specifications:

• Dimensions: 48in L x 24in H x 12in D