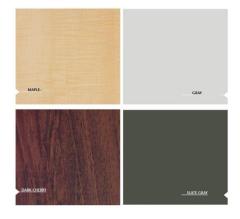

## Wall Cabinet w/ Two Doors 48in L Item# 8428CLT

This cabinet is the perfect solution for a clinic, office or exam room. Cabinet is shipped in pre-assembled units and is easy to install. Choose from 4 laminate colors.